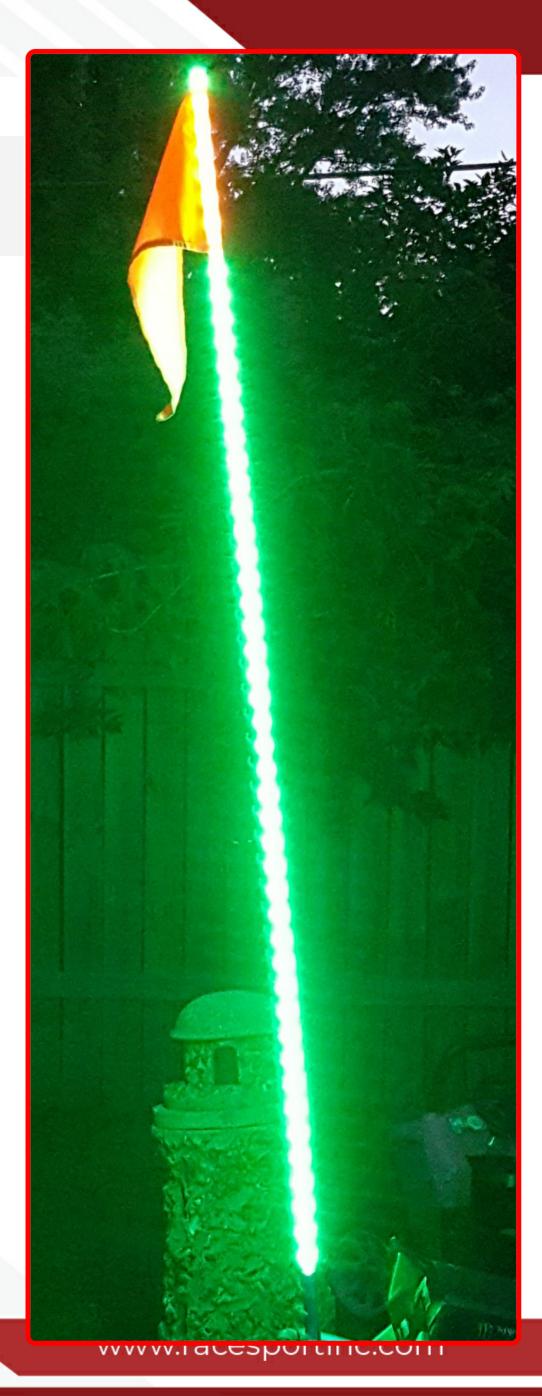

## **SKU # RSQG5FTG**

Part # 1005351

**Description** 

5ft LED ATV/Jeep Whip - Flag Pole - 5050 SMD LED (Green)

Categories Jeep, Powersports, LED Flagpole Whips

Sub-Categories

ATV and Jeep LED Whips | Flag Poles, ATV and Jeep LED Whips / Flag Poles